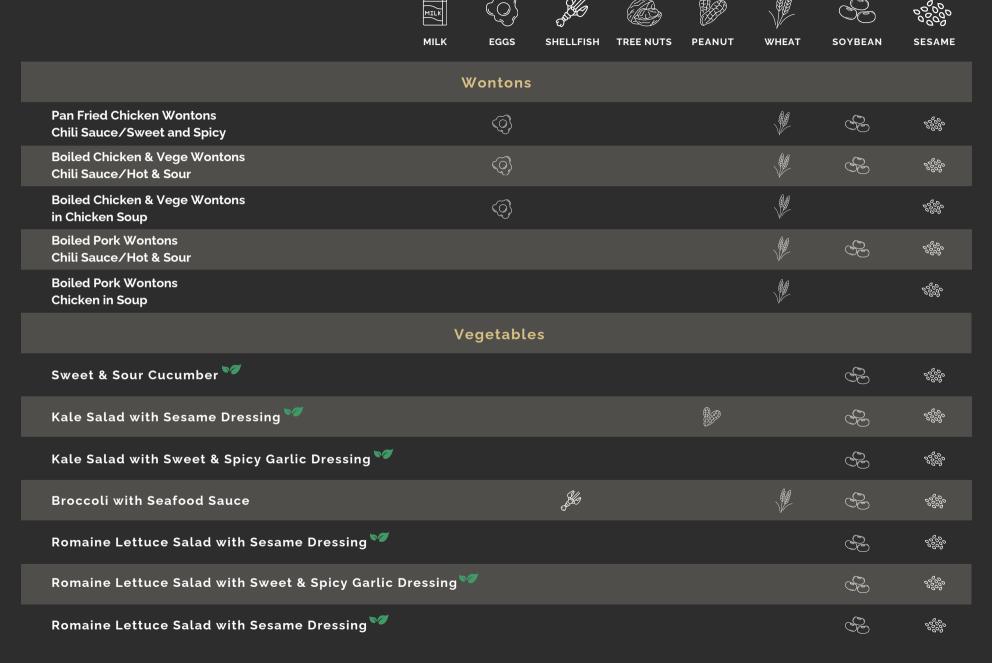

|                                     | MILK | EGGS    | SHELLFISH | TREE NUTS | PEANUT | WHEAT | SOYBEAN | SESAME           |
|-------------------------------------|------|---------|-----------|-----------|--------|-------|---------|------------------|
|                                     |      | Noodles |           |           |        |       |         |                  |
| Hot & Sour Glass Noodles            |      |         |           |           |        |       | 8       | 6000<br>6000     |
| Vegetarian Hot & Sour Glass Noodles |      |         |           |           |        |       | 8       | 0000<br>0000     |
| Dan Dan Noodles 💜                   |      |         |           |           |        |       | 8       | 68,080<br>68,080 |
| Green Onion Soy Sauce Noodles       |      |         |           |           |        |       | \$      |                  |
| Cold Noodles with Sesame Dressing   |      |         |           |           |        |       | 8       | 60,00            |
| Yibin Noodles 🤎                     |      |         |           |           |        |       | \$      | 6000<br>6000     |
| Spicy (Ma La) Noodles               |      |         |           |           |        |       | 8       | 9999             |
| Vegetarian Spicy Ma La Noodles      |      |         |           |           |        |       | 8       | 2808<br>2808     |
| Minced Chicken Noodles              |      |         |           |           |        |       | S.      | 6000<br>6000     |
| Beef-Stew Noodles                   |      |         |           |           |        |       | 8       |                  |
| Beef-Stew Noodle Soup               |      |         |           |           |        |       | 8       |                  |
| Zha Jiang Mian 🤝                    |      |         |           |           |        |       | 8       |                  |

SHELLFISH

TREE NUTS

PEANUT

WHEAT

SOYBEAN

SESAME

|                                                   |      | Desserts  |   |
|---------------------------------------------------|------|-----------|---|
| Banana Naan Bread                                 | MILK |           | E |
|                                                   |      | Beverages |   |
| Jasmine Tea                                       |      |           |   |
| Oolong Tea                                        |      |           |   |
| Chrysanthemum Tea                                 |      |           |   |
| Milk Tea                                          | MILK |           |   |
| Sour Plum Juice                                   |      |           |   |
| Thai Milk Tea                                     | MILK |           |   |
| Passion Fruit Green Tea                           |      |           |   |
| Ube Milk Tea                                      | MILK |           |   |
| Add Boba                                          |      |           |   |
| Coke/Diet Coke/Coke<br>Zero/Sprite/Fanta/Lemonade |      |           |   |