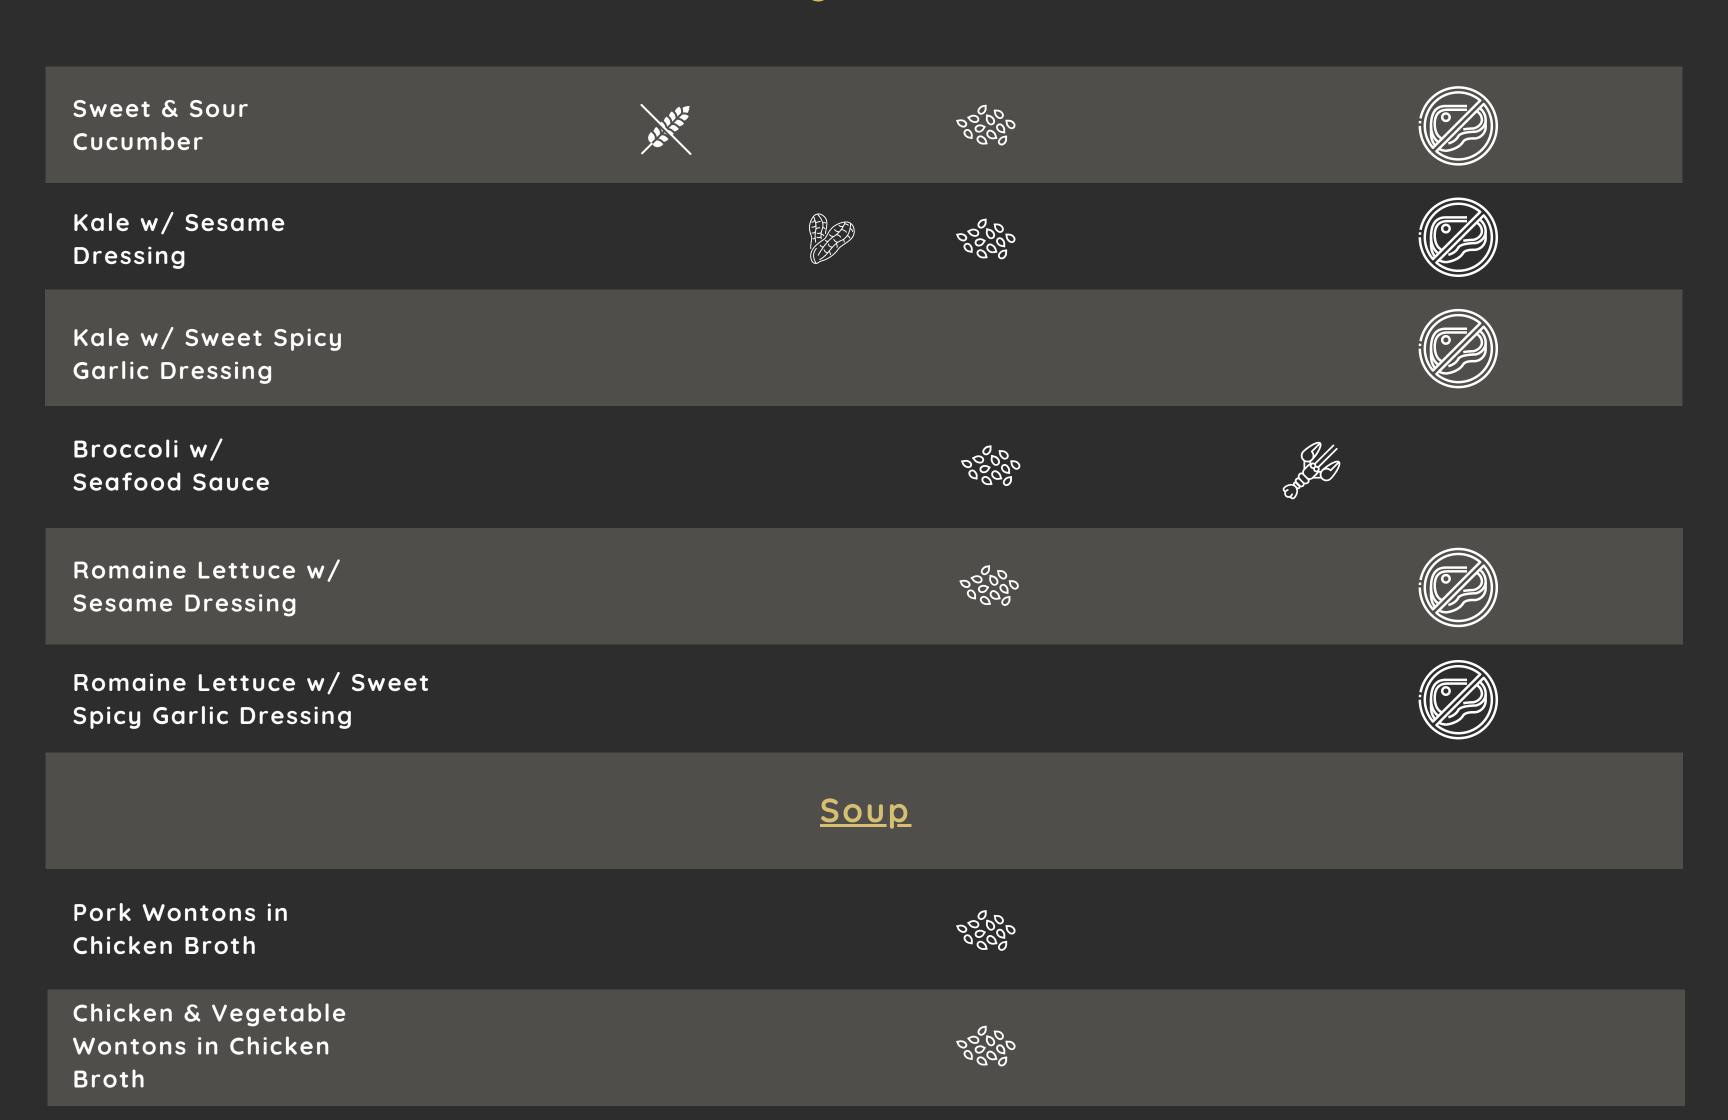

-------------------------|-------|--|
| Vegetarian Hot & Sour<br>Glass Noodles | 00000 |  |
| Dan Dan Noodles                        | 00000 |  |
| Noodles w/ Onion<br>Soy Sauce          |       |  |
| Cold Noodles w/<br>Szechuan Sauce      | 00000 |  |
| Yi Bin Noodles                         | 00000 |  |
| Spicy (Ma La) Noodles                  | 0000  |  |
| Vegetarian Spicy (Ma La)<br>Noodles    | 00000 |  |
| Noodles w/ Minced<br>Chicken           | 00000 |  |
| Beef Stew Noodles                      |       |  |
| Beef Stew Noodle<br>Soup               |       |  |

WHILE DOUGH ZONE OFFERS VEGETARIAN DISHES, PLEASE NOTE THAT ALL ITEMS AT OUR RESTAURANTS ARE PREPARED USING SHARED COOKING EQUIPMENT AND CROSS-CONTACT WITH MEAT PRODUCTS MAY OCCUR.

Zha Jiang Mian

### <u>Vegetables</u>



#### **Desserts**

Banana Naan Bread